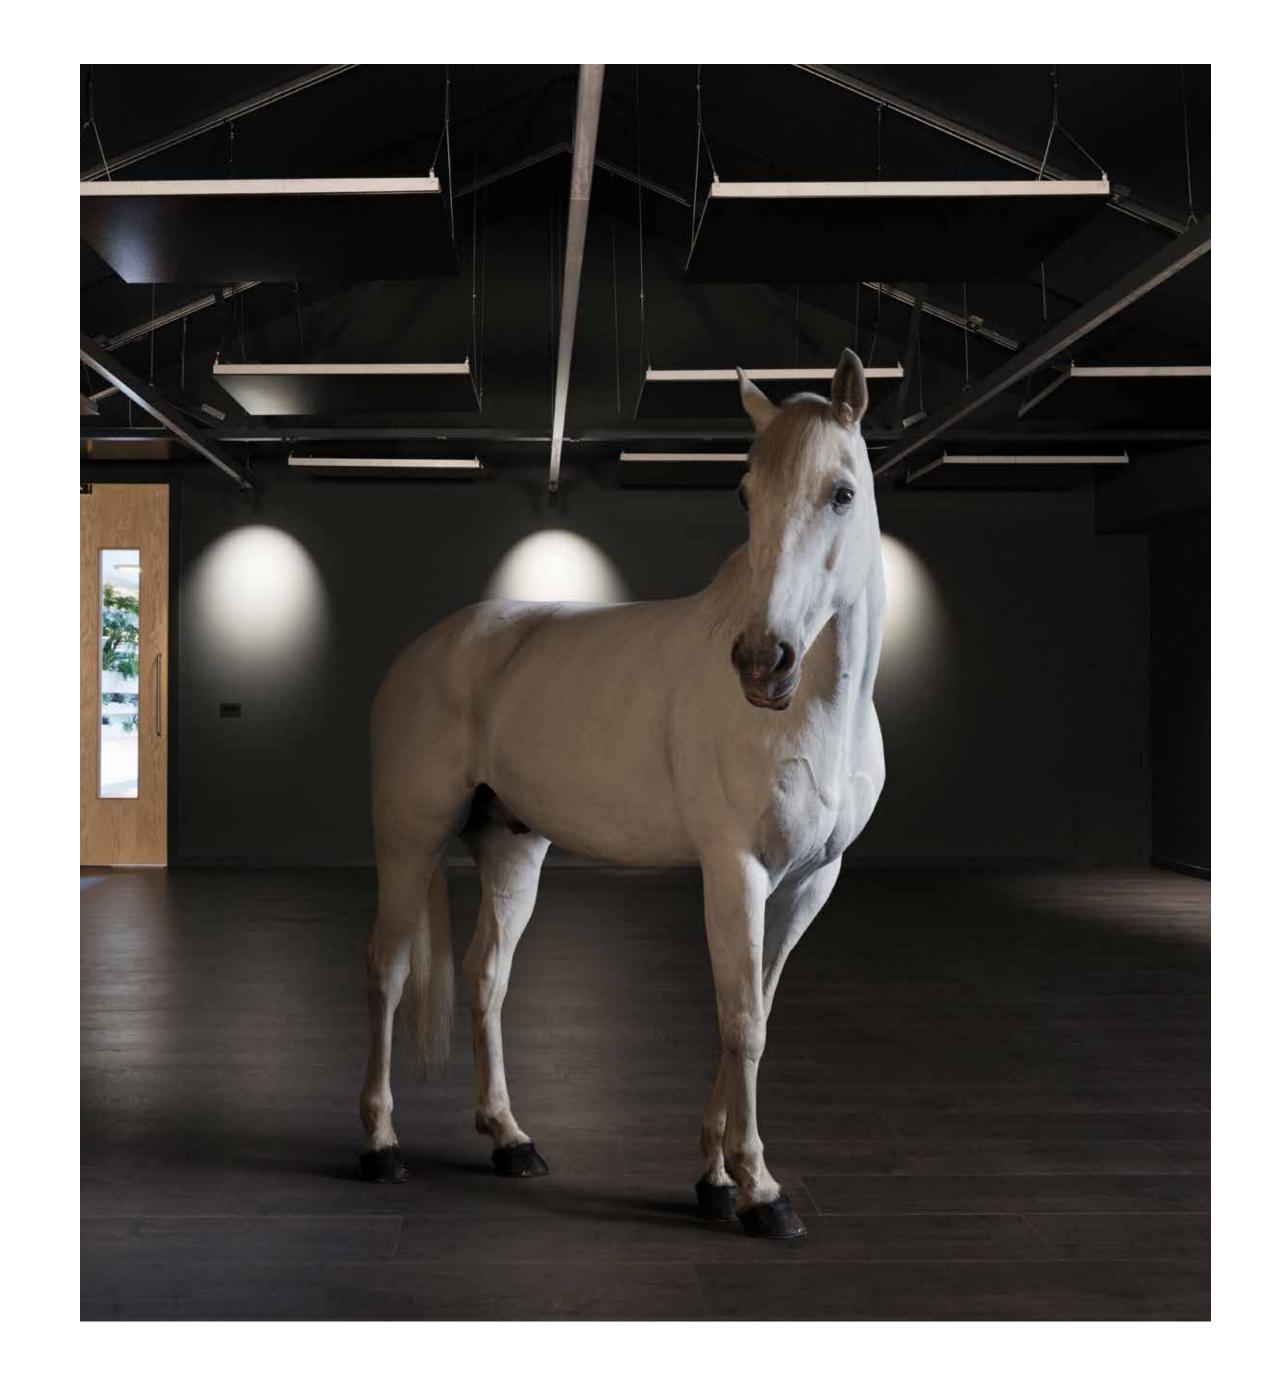

# Studio Now

The opposite of Studio Here this is a more atmospheric space with anthracite walls and dark wood floors. This is contrasted beautifully by natural light that streams in through the large south facing windows.

### **Measurements:**

8m long x 8.3m wide