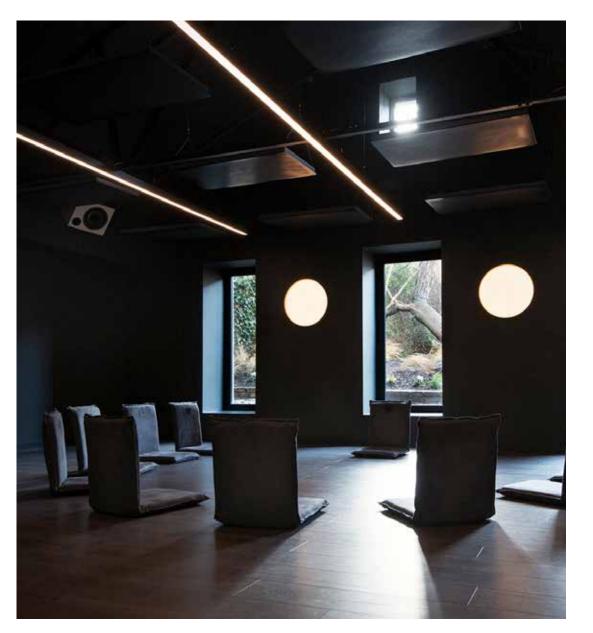

# Studio Now

The opposite of Studio Here this is a more atmospheric space with anthracite walls and dark wood floors. This is contrasted beautifully by natural light that streams in through the large south facing windows.

### **Measurements:**

8m long x 8.3m wide