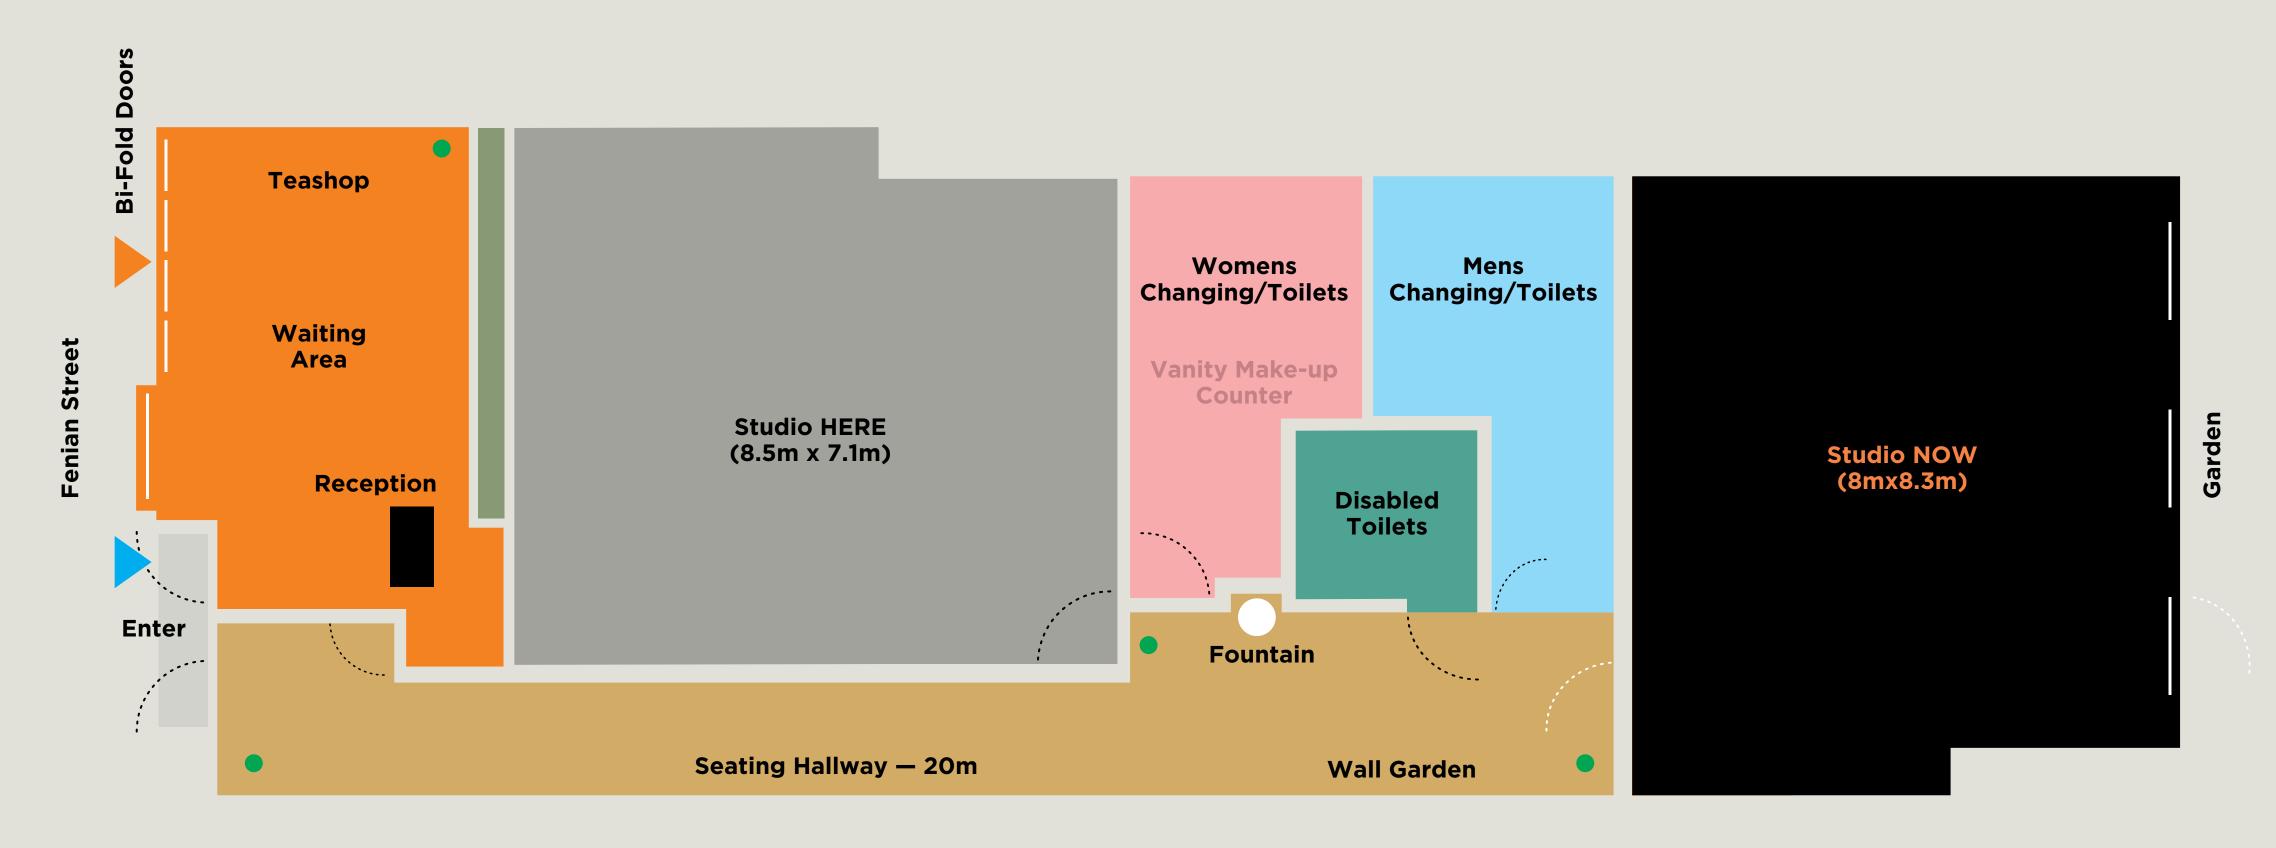

unter
- Automated hand sanitizers
- Bi-fold front door access
- 6K projector
- Tea-shop & waiting area
- Filtered drinking water system



## Studio Here

Quintessential white studio space with hardwood oak floors & natural light that pours in from the rooflights above. The apex ceiling adds a generous sense of space. The studio also benefits from a bi-fold wall which fully retracts to open up the studio to the adjoining tea shop.

#### **Measurements:**

8.5m Long X 7m Wide x 5m high



# Studio Now

The opposite of Studio Here this is a more atmospheric space with anthracite walls and dark wood floors. This is contrasted beautifully by natural light that streams in through the large south facing windows.

### **Measurements:**

8m long x 8.3m wide



### The—Space Between

## Floorplan