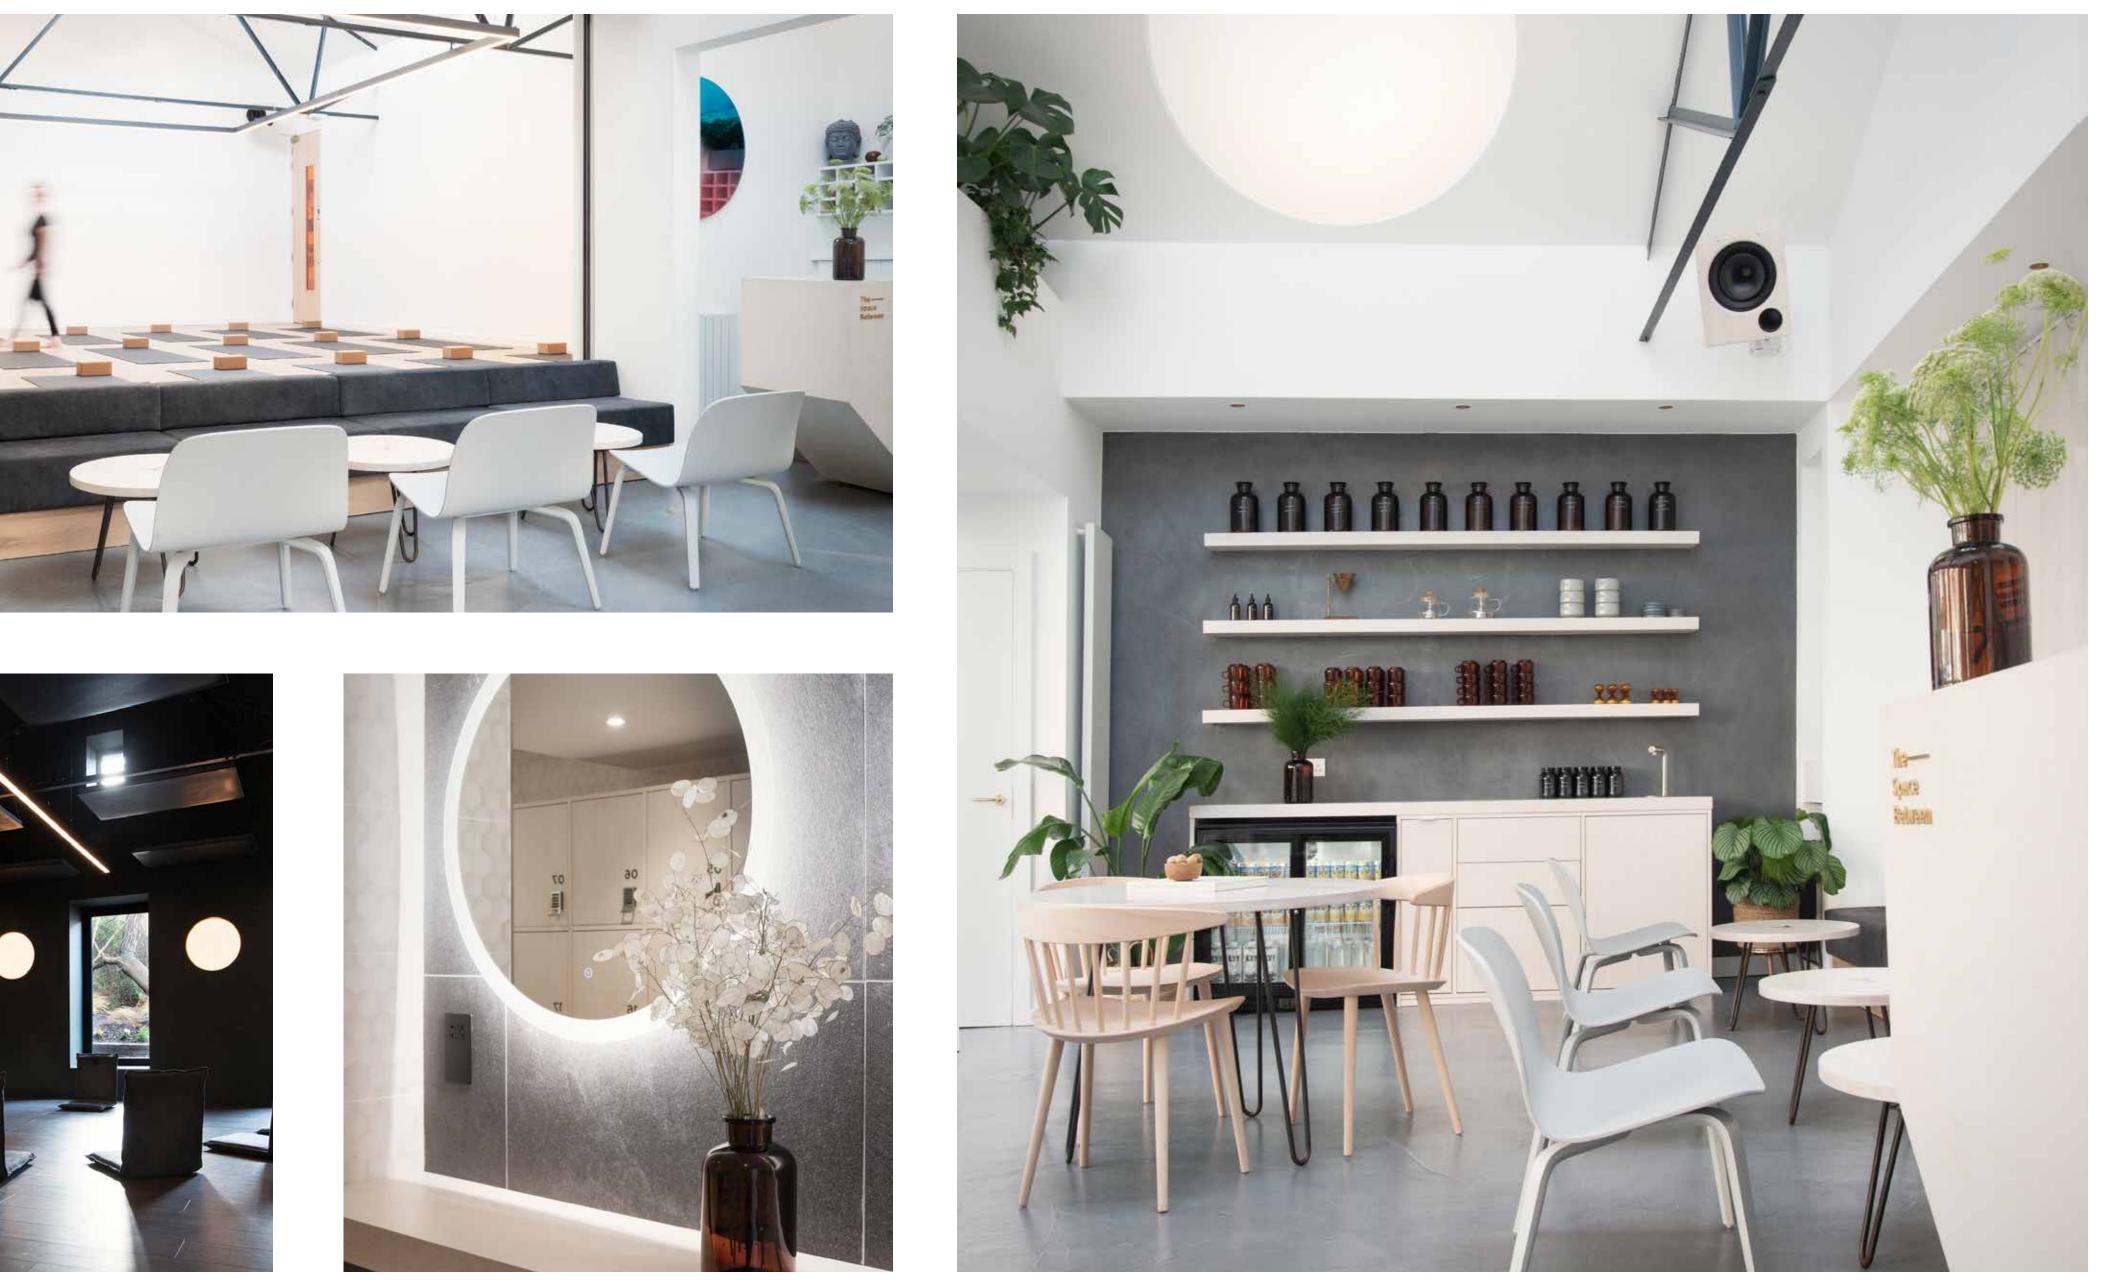

# Welcome to Space

The Space Between is a 2500 sq ft contemporary studio and event space located off Merrion Square.

It is comprised of two large studio spaces, a long wide hallway leading to an atrium with a living garden wall and a beautiful minimal tea-shop out front.

#### **Facilities include:**

- State of the art fresh air ventilation system
- Male/Female/Disabled bathroom & shower facilities
- Vanity Make up Counter
- Automated hand sanitizers
- Bi-fold front door access
- 6K projector
- Tea-shop & waiting area
- Filtered drinking water system

## Studio Here

Quintessential white studio space with hardwood oak floors & natural light that pours in from the rooflights above. The apex ceiling adds a generous sense of space. The studio also benefits from a bi-fold wall which fully retracts to open up the studio to the adjoining tea shop.

# Studio Now

The opposite of Studio Here this is a more atmospheric space with anthracite walls and dark wood floors. This is contrasted beautifully by natural light that streams in through the large south facing windows.

### The—Space Between