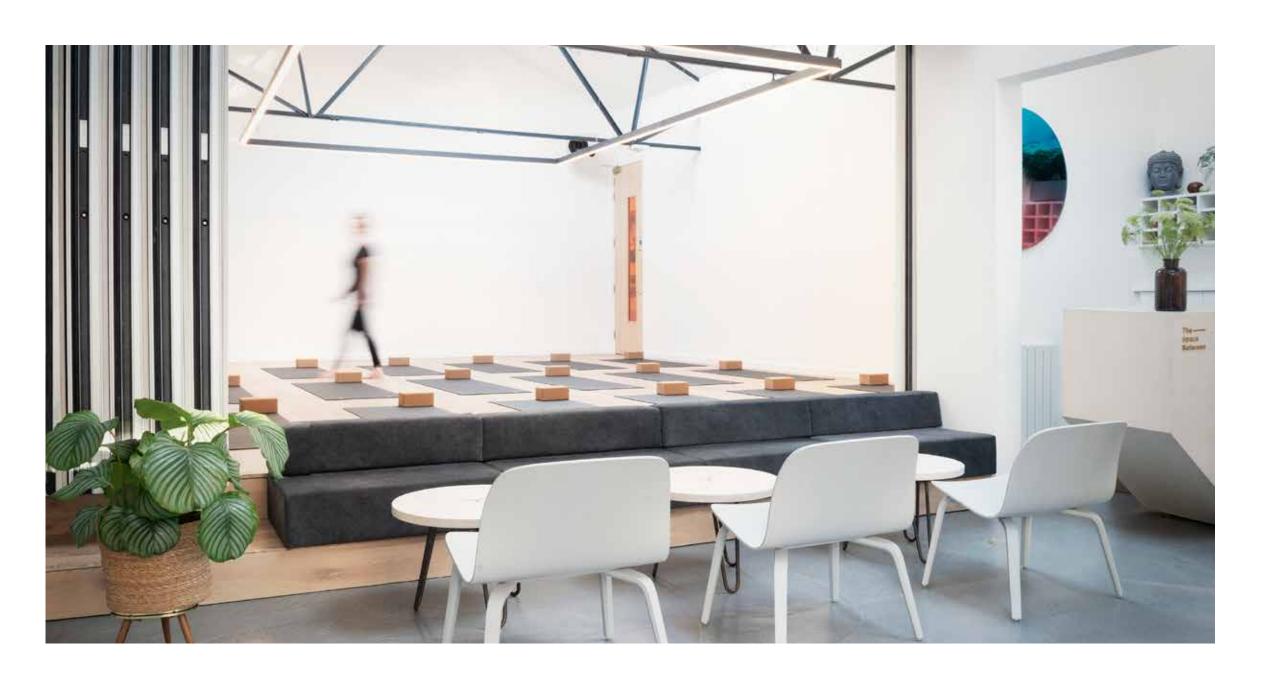

## Studio Here

Quintessential white studio space with hardwood oak floors & natural light that pours in from the rooflights above. The apex ceiling adds a generous sense of space. The studio also benefits from a bi-fold wall which fully retracts to open up the studio to the adjoining tea shop.

#### **Measurements:**

8.5m Long X 7m Wide x 5m high