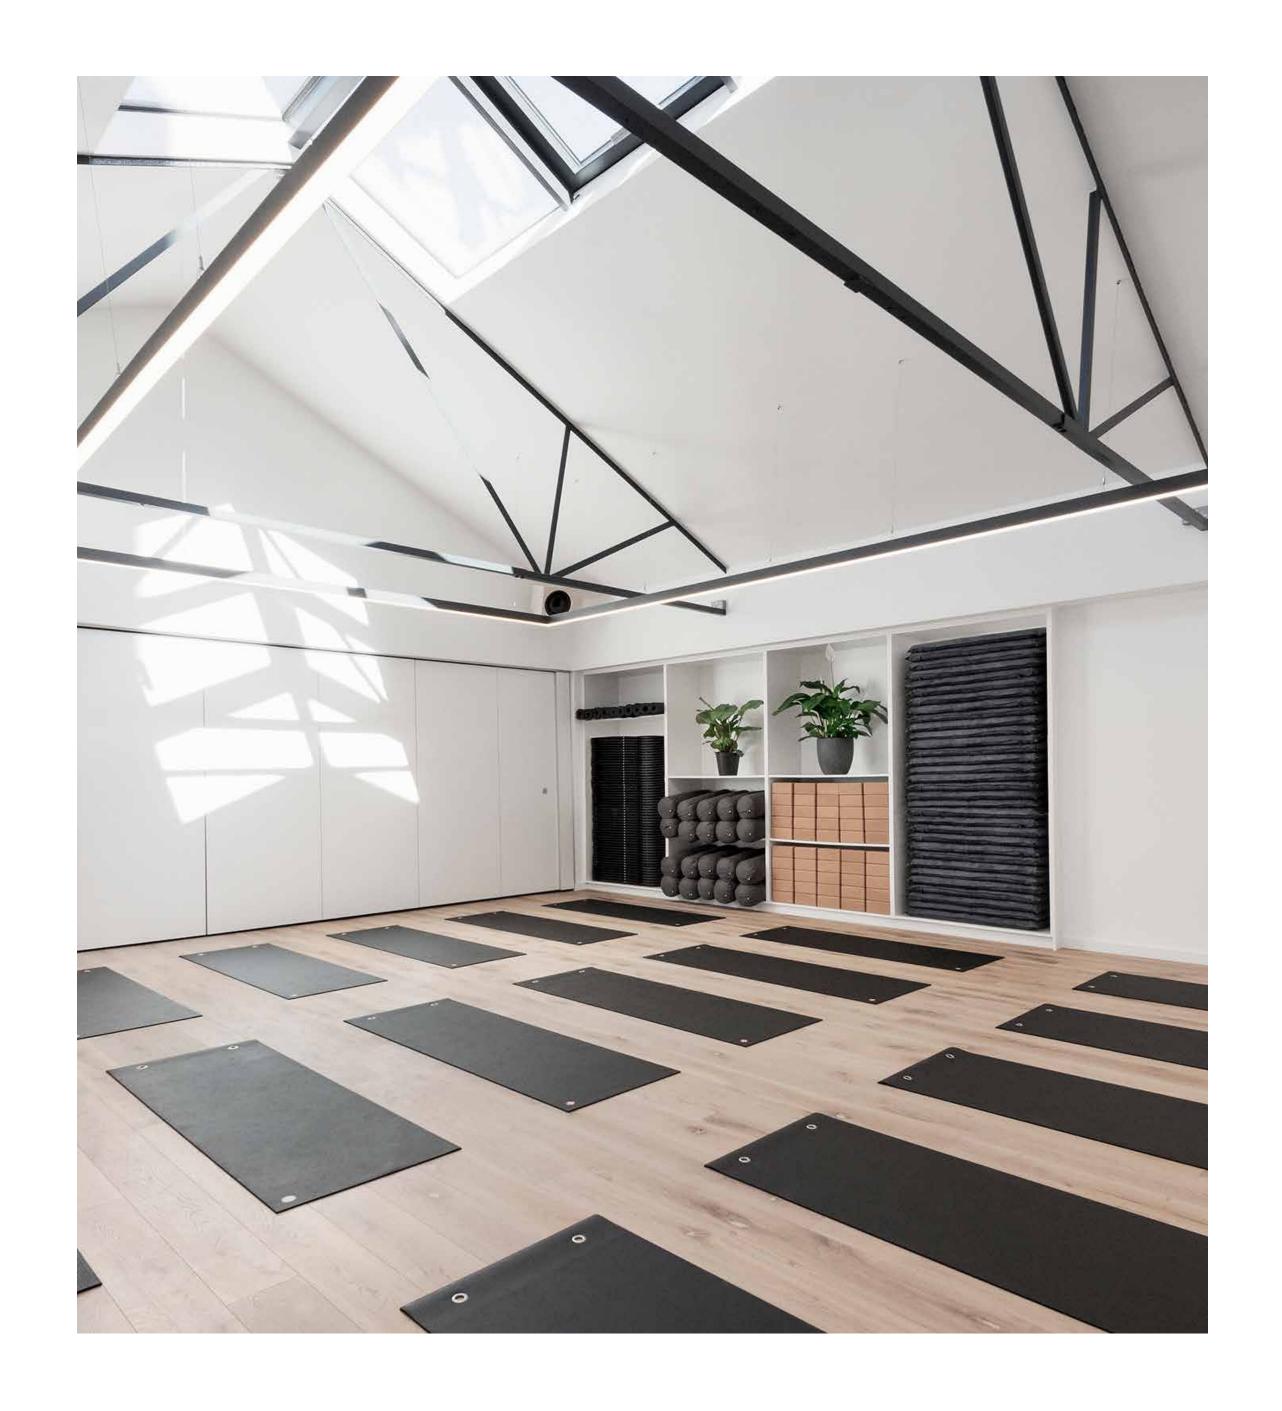

## Studio Here

Quintessential white studio space with hardwood oak floors & natural light that pours in from the rooflights above. The apex ceiling adds a generous sense of space. The studio also benefits from a bi-fold wall which fully retracts to open up the studio to the adjoining tea shop.

#### **Measurements:**

8.5m Long X 7m Wide x 5m high